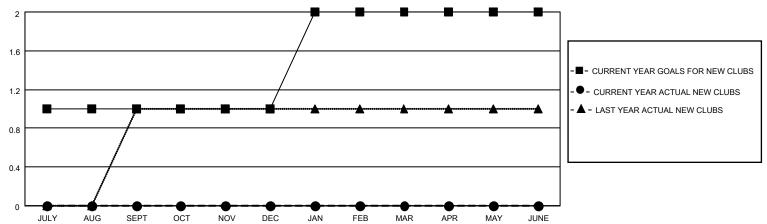

#### GOALS AND ACTUAL NEW CLUBS CUMULATIVE

## District 310 A1

|               | Club          | os          |               | Members  RESULTS FOR 2020-2021 |                       |                         |                                                    |  |
|---------------|---------------|-------------|---------------|--------------------------------|-----------------------|-------------------------|----------------------------------------------------|--|
|               | RESULTS FOR   | R 2020-2021 |               |                                |                       |                         |                                                    |  |
| QUARTER       | NEW CLUB GOAL | NEW CLUBS   | DROPPED CLUBS | QUARTER MEMB                   | ER GROWTH NET<br>GOAL | MEMBER GROWTH<br>ACTUAL | DROPPED<br>MEMBERS ACTUAI<br>(including transfers) |  |
| JULY/AUG/SEPT | 1             | 0           | 0             | JULY/AUG/SEPT                  | 60                    | 60                      | 1                                                  |  |
| OCT/NOV/DEC   | 0             | 0           | 0             | OCT/NOV/DEC                    | 80                    | 11                      | 2                                                  |  |
| JAN/FEB/MAR   | 1             | 0           | 0             | JAN/FEB/MAR                    | 60                    | 0                       | 0                                                  |  |
| APR/MAY/JUNE  | 0             | 0           | 0             | APR/MAY/JUNE                   | 30                    | 0                       | 0                                                  |  |