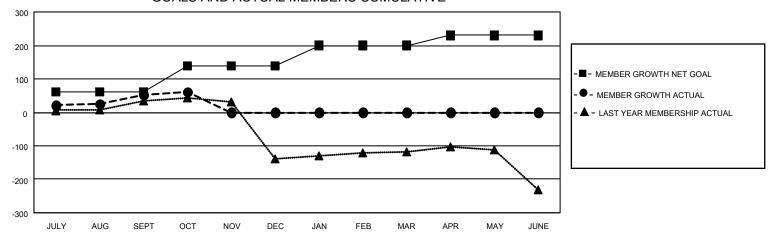

### GOALS AND ACTUAL MEMBERS CUMULATIVE

| DROPPED CLUBS: 0 |   | 13 CLUBS OF 38 ADDED 1 OR MORE<br>NEW MEMBERS | GENDER DISTRIBUTION  MALE 406 (49.39%) |               |    |
|------------------|---|-----------------------------------------------|----------------------------------------|---------------|----|
| DROPPED MEMBERS  |   |                                               | FEMALE                                 | 416 (50.61%)  |    |
| DECEASED         | 1 | CLICK HERE FOR CUMULATIVE                     | TOTAL FAMILY UNIT MEMBERS              |               | 82 |
| CLUB CANCELLED   | 0 | MEMBERSHIP DATA                               | EANULY MEMBER                          | O DAVINO HALE | 43 |
| OTHER 2          |   |                                               | FAMILY MEMBERS PAYING HALF DUES        |               | 43 |
| TOTAL            | 3 |                                               |                                        |               |    |

## District 310 A1

|               | Club          | os          |               | Members  RESULTS FOR 2020-2021 |                       |                         |                                                    |  |
|---------------|---------------|-------------|---------------|--------------------------------|-----------------------|-------------------------|----------------------------------------------------|--|
|               | RESULTS FOR   | R 2020-2021 |               |                                |                       |                         |                                                    |  |
| QUARTER       | NEW CLUB GOAL | NEW CLUBS   | DROPPED CLUBS | QUARTER MEMB                   | ER GROWTH NET<br>GOAL | MEMBER GROWTH<br>ACTUAL | DROPPED<br>MEMBERS ACTUAI<br>(including transfers) |  |
| JULY/AUG/SEPT | 1             | 0           | 0             | JULY/AUG/SEPT                  | 60                    | 60                      | 1                                                  |  |
| OCT/NOV/DEC   | 0             | 0           | 0             | OCT/NOV/DEC                    | 80                    | 11                      | 2                                                  |  |
| JAN/FEB/MAR   | 1             | 0           | 0             | JAN/FEB/MAR                    | 60                    | 0                       | 0                                                  |  |
| APR/MAY/JUNE  | 0             | 0           | 0             | APR/MAY/JUNE                   | 30                    | 0                       | 0                                                  |  |